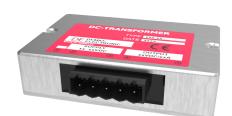

# **DC-Transformer 100-Serie**

145-24-SD 240W, non-isolated DC/DC buck converter

## «Designed in Switzerland, made in Germany, proven in the World»

77x52x19mm

165g

240W

#### SPECIFICATIONS

| ultra wide input voltage range                     | 26100VDC             |
|----------------------------------------------------|----------------------|
| Max. input peak voltage                            | 125 VDC              |
| efficiency                                         | 97% (nominal load)   |
| Output voltage / output power                      | 24.0 VDC / 240 watts |
| Typical max. output current                        | 10.0 ADC             |
| Extrem high specific power per weight (gravimetry) | 1.5 watts/gramm      |
| EMC-type-test                                      | $\checkmark$         |

### **DC-TRANSFORMER 145-24-SD**

Highly integrated DC/DC buck converter with 24V, 10A, 240W power.