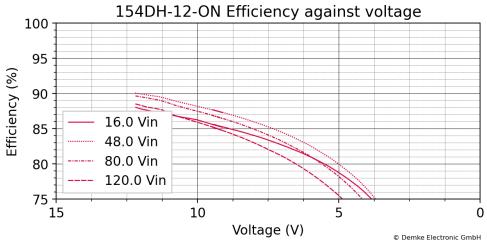

## Typical characteristic curves of this DC/DC converter

All measurements made at ambient temperature (25°C±3K)

Figure 1 Voltage against current of the DC-Transformer 154DH-12-ON

Figure 2 Efficiency in the constant voltage range of the DC-Transformer 154DH-12-ON