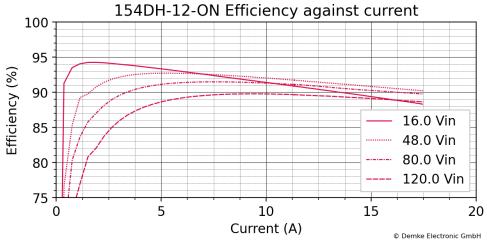

Figure 3 Efficiency in the constant current range of the DC-Transformer 154DH-12-ON

For further information see the technical data sheet available at: <a href="www.demke-electronic.com">www.demke-electronic.com</a>