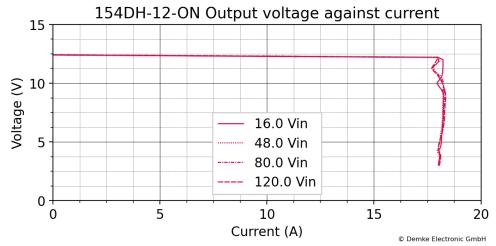

## Typical characteristic curves of this DC/DC converter

All measurements made at ambient temperature (25°C±3K)

Figure 1 Voltage against current of the DC-Transformer 154DH-12-ON

Figure 2 Efficiency in the constant voltage range of the DC-Transformer 154DH-12-ON