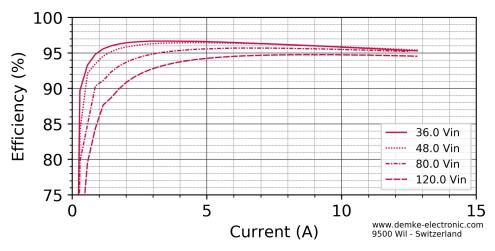

Figure 2 Efficiency in the constant voltage range of the DC-Transformer 154DH-27-ON

Figure 3 Efficiency in the constant current range of the DC-Transformer 154DH-27-ON

For further information see the technical data sheet available at: <a href="www.demke-electronic.com">www.demke-electronic.com</a>