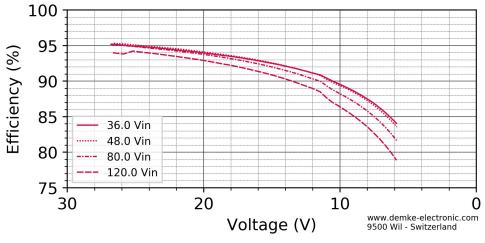

Figure 2 Efficiency in the constant voltage range of the DC-Transformer 154DH-27-ON

Figure 3 Efficiency in the constant current range of the DC-Transformer 154DH-27-ON

For further information see the technical data sheet available at: <a href="www.demke-electronic.com">www.demke-electronic.com</a>