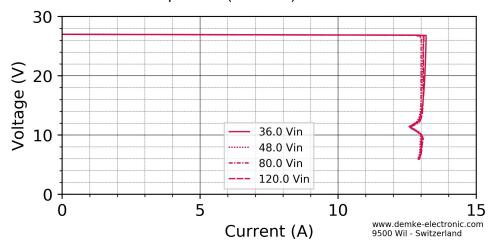

## DC-Transformer 154DH-27-0N

Typical characteristic curves of this DC/DC converter All measurements made at ambient temperature (25°C±3K)

Figure 1 Voltage against current of the DC-Transformer 154DH-27-ON