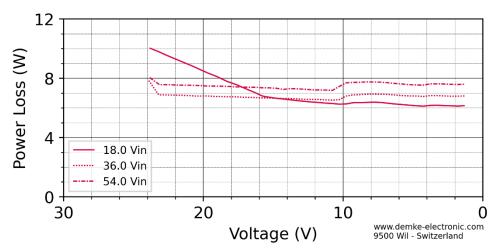

## Typical characteristic curves of this DC/DC converter

All measurements made at ambient temperature (25°C±3K)

Figure 4: Power Loss over current of the DC-Transformer 256-24-SD

Figure 5: Power Loss over voltage of the DC-Transformer 256-24-SD