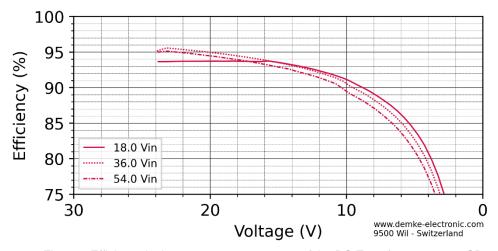

Figure 3 Efficiency in the constant current range of the DC-Transformer 256-24-SD

For further information see the technical data sheet available at: <a href="www.demke-electronic.com">www.demke-electronic.com</a>