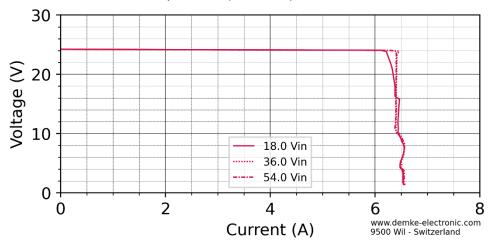

## Typical characteristic curves of this DC/DC converter

All measurements made at ambient temperature (25°C±3K)

Figure 1 Voltage against current of the DC-Transformer 256-24-SD

Figure 2 Efficiency in the constant voltage range of the DC-Transformer 256-24-SD