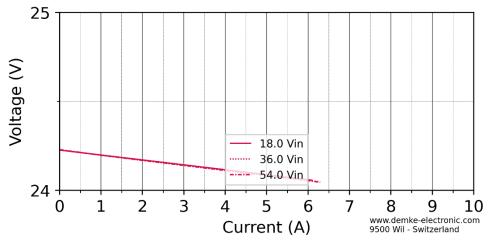

Figure 6: Voltage in CV-mode of the DC-Transformer 256-24-SD

For further information see the technical data sheet available at: <a href="www.demke-electronic.com">www.demke-electronic.com</a>

All technical and general information is provided in all conscience. We reserve the right to change specifications at any time.