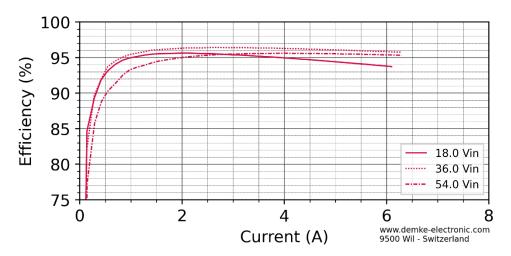

## Typical characteristic curves of this DC/DC converter

All measurements made at ambient temperature (25°C±3K)

Figure 1 Voltage against current of the DC-Transformer 256-24-SD

Figure 2 Efficiency in the constant voltage range of the DC-Transformer 256-24-SD