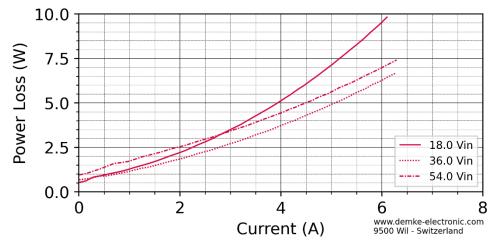

## Typical characteristic curves of this DC/DC converter

All measurements made at ambient temperature (25°C±3K)

Figure 4: Power Loss over current of the DC-Transformer 256-24-SD

Figure 5: Power Loss over voltage of the DC-Transformer 256-24-SD