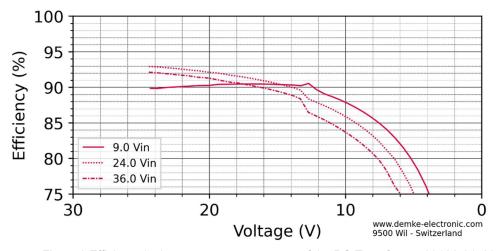

Figure 3 Efficiency in the constant current range of the DC-Transformer 331A3-24x28-SD

For further information see the technical data sheet available at: www.demke-electronic.com

All technical and general information is provided in all conscience. We reserve the right to change specifications at any time