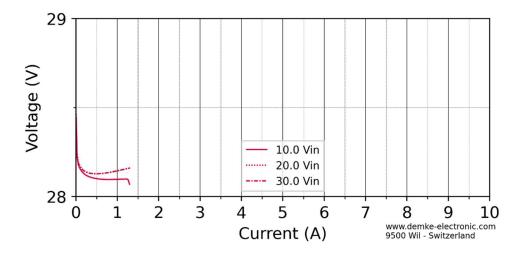

## Typical characteristic curves of this DC/DC converter

All measurements made at ambient temperature (25°C±3K)

Figure 1 Voltage against current of the DC-Transformer 331A3-24x28-SD

Figure 2 Efficiency in the constant voltage range of the DC-Transformer 331A3-24x28-SD