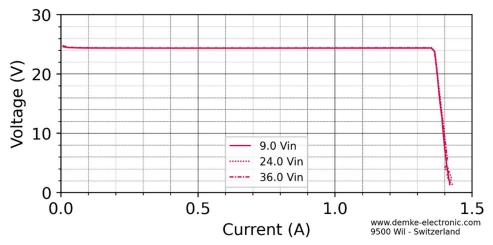

## Typical characteristic curves of this DC/DC converter

All measurements made at ambient temperature (25°C±3K)

Figure 1 Voltage against current of the DC-Transformer 331A3-24x28-SD

Figure 2 Efficiency in the constant voltage range of the DC-Transformer 331A3-24x28-SD