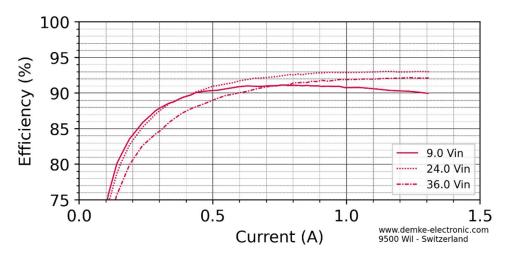

## Typical characteristic curves of this DC/DC converter

All measurements made at ambient temperature (25°C±3K)

Figure 1 Voltage against current of the DC-Transformer 331A3-24x28-SD

Figure 2 Efficiency in the constant voltage range of the DC-Transformer 331A3-24x28-SD