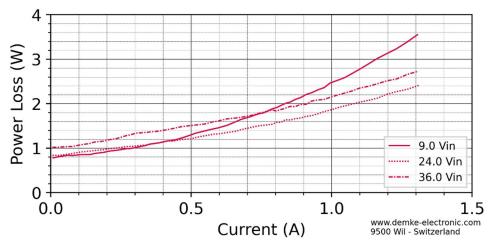

## Typical characteristic curves of this DC/DC converter

All measurements made at ambient temperature (25°C±3K)

Figure 4: Power Loss over current of the DC-Transformer 331A3-24x28-SD

Figure 5: Power Loss over voltage of the DC-Transformer 331A3-24x28-SD