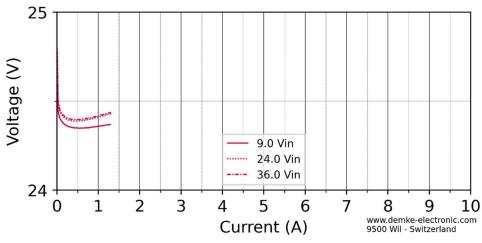

## Typical characteristic curves of this DC/DC converter

All measurements made at ambient temperature (25°C±3K)

Figure 1 Voltage against current of the DC-Transformer 331A3-24x28-SD

Figure 2 Efficiency in the constant voltage range of the DC-Transformer 331A3-24x28-SD