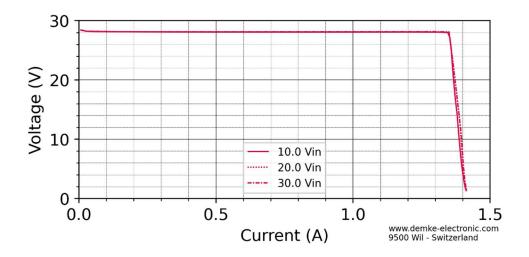

Figure 3 Efficiency in the constant current range of the DC-Transformer 331A3-24x28-SD

For further information see the technical data sheet available at: www.demke-electronic.com

All technical and general information is provided in all conscience. We reserve the right to change specifications at any time