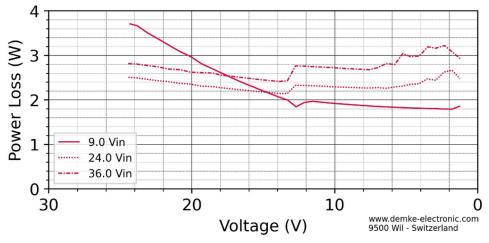

## Typical characteristic curves of this DC/DC converter

All measurements made at ambient temperature (25°C±3K)

Figure 4: Power Loss over current of the DC-Transformer 331A3-24x28-SD

Figure 5: Power Loss over voltage of the DC-Transformer 331A3-24x28-SD

Figure 6: Voltage in CV-mode of the DC-Transformer 331A3-24x28-SD

For further information see the technical data sheet available at: www.demke-electronic.com

Demke Electronic GmbH

9500 Wil - Switzerland

Tonhallestrasse 37