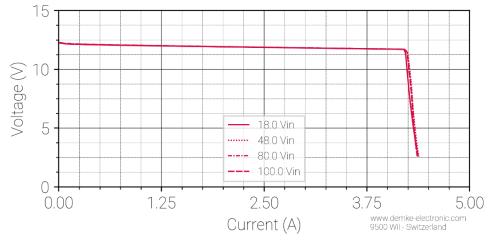

## DC-Transformer 334W-12-SD

Typical characteristic curves of this DC/DC converter

All measurements made at ambient temperature (25°C±3K)

Figure 1 Voltage against current of the DC-Transformer 334W-12-SD