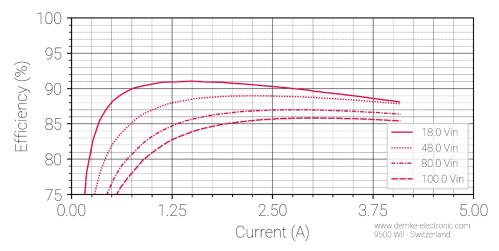

Figure 2 Efficiency in the constant voltage range of the DC-Transformer 334W-12-SD

Figure 3 Efficiency in the constant current range of the DC-Transformer 334W-12-SD

For further information see the technical data sheet available at: <a href="www.demke-electronic.com">www.demke-electronic.com</a>