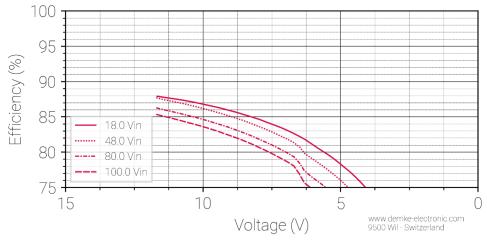

Figure 2 Efficiency in the constant voltage range of the DC-Transformer 334W-12-SD

Figure 3 Efficiency in the constant current range of the DC-Transformer 334W-12-SD

For further information see the technical data sheet available at: <a href="www.demke-electronic.com">www.demke-electronic.com</a>