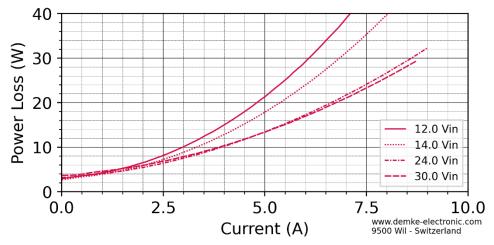

## Typical characteristic curves of this DC/DC converter

All measurements made at ambient temperature (25°C±3K)

Figure 4: Power Loss over current of the DC-Transformer 729-57-ON

Figure 5: Power Loss over voltage of the DC-Transformer 729-57-ON