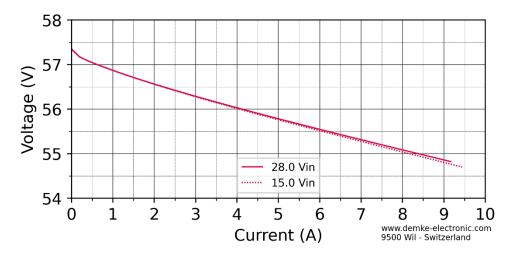

## Typical characteristic curves of this DC/DC converter

All measurements made at ambient temperature (25°C±3K)

Figure 4: Power Loss over current of the DC-Transformer 729-57-ON

Figure 5: Power Loss over voltage of the DC-Transformer 729-57-ON

Figure 6: Output Voltage in CV-mode of the DC-Transformer 729-57-ON

For further information see the technical data sheet available at: <a href="www.demke-electronic.com">www.demke-electronic.com</a>

All technical and general information is provided in all conscience. We reserve the right to change specifications at any time.