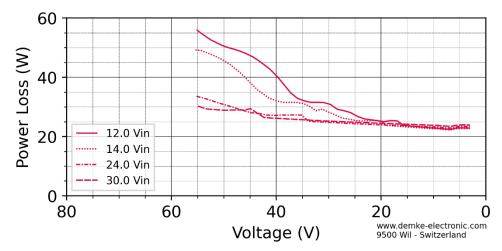

## Typical characteristic curves of this DC/DC converter

All measurements made at ambient temperature (25°C±3K)

Figure 4: Power Loss over current of the DC-Transformer 729-57-ON

Figure 5: Power Loss over voltage of the DC-Transformer 729-57-ON

Figure 6: Output Voltage in CV-mode of the DC-Transformer 729-57-ON

For further information see the technical data sheet available at: <a href="www.demke-electronic.com">www.demke-electronic.com</a>

All technical and general information is provided in all conscience. We reserve the right to change specifications at any time.