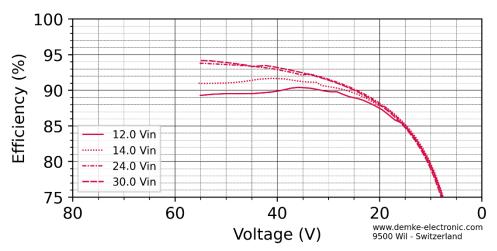

Figure 3 Efficiency in the constant current range of the DC-Transformer 729-57-ON

For further information see the technical data sheet available at: <a href="www.demke-electronic.com">www.demke-electronic.com</a>