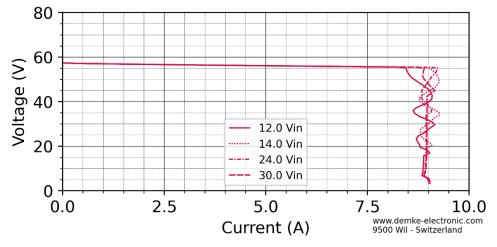

## Typical characteristic curves of this DC/DC converter

All measurements made at ambient temperature (25°C±3K)

Figure 1 Voltage against current of the DC-Transformer 729-57-ON

Figure 2 Efficiency in the constant voltage range of the DC-Transformer 729-57-ON