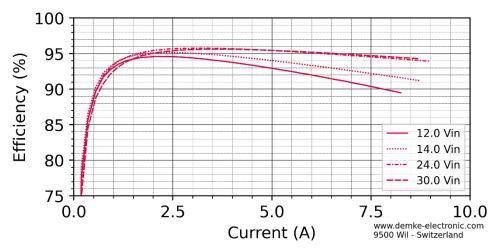

## Typical characteristic curves of this DC/DC converter

All measurements made at ambient temperature (25°C±3K)

Figure 1 Voltage against current of the DC-Transformer 729-57-ON

Figure 2 Efficiency in the constant voltage range of the DC-Transformer 729-57-ON