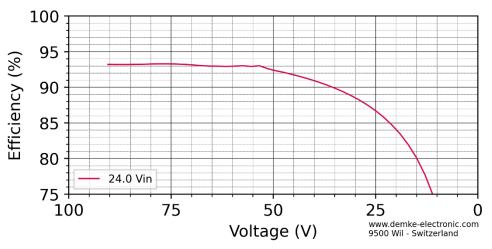

Figure 3 Efficiency in the constant current range of the DC-Transformer 739-92-SD

For further information see the technical data sheet available at: www.demke-electronic.com

All technical and general information is provided in all conscience. We reserve the right to change specifications at any time.