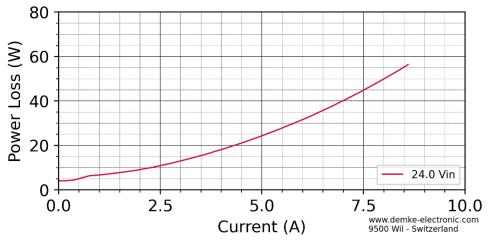

## DC-Transformer 739-92-SD

Typical characteristic curves of this DC/DC converter All measurements made at ambient temperature (25°C±3K)

Figure 4: Power Loss over current of the DC-Transformer 739-92-SD