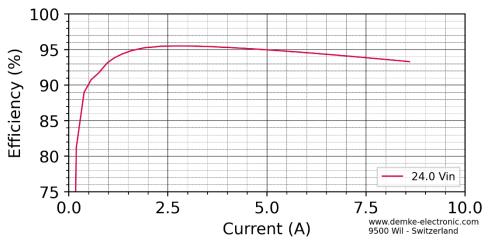

## DC-Transformer 739-92-SD

Typical characteristic curves of this DC/DC converter All measurements made at ambient temperature (25°C±3K)

Figure 1 Voltage against current of the DC-Transformer 739-92-SD

Figure 2 Efficiency in the constant voltage range of the DC-Transformer 739-92-SD