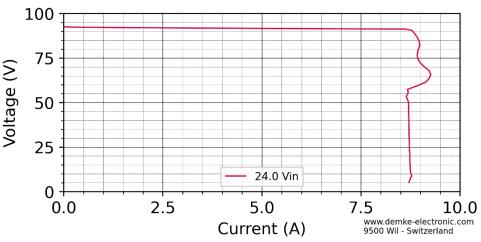

## DC-Transformer 739-92-SD

Typical characteristic curves of this DC/DC converter All measurements made at ambient temperature (25°C±3K)

Figure 1 Voltage against current of the DC-Transformer 739-92-SD

Figure 2 Efficiency in the constant voltage range of the DC-Transformer 739-92-SD