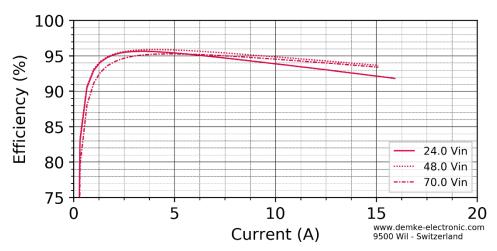

## Typical characteristic curves of this DC/DC converter

All measurements made at ambient temperature (25°C±3K)

Figure 1 Voltage against current of the DC-Transformer 757-48-SD

Figure 2 Efficiency in the constant voltage range of the DC-Transformer 757-48-SD