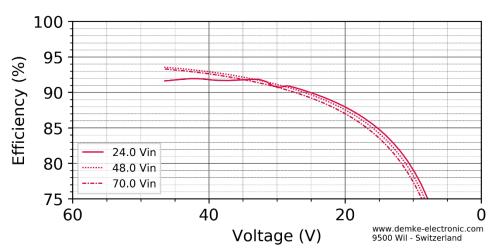

Figure 3 Efficiency in the constant current range of the DC-Transformer 757-48-SD

For further information see the technical data sheet available at: <a href="www.demke-electronic.com">www.demke-electronic.com</a>