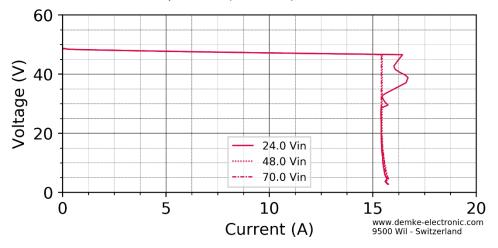

## Typical characteristic curves of this DC/DC converter

All measurements made at ambient temperature (25°C±3K)

Figure 1 Voltage against current of the DC-Transformer 757-48-SD

Figure 2 Efficiency in the constant voltage range of the DC-Transformer 757-48-SD